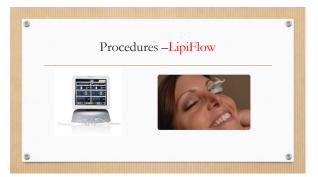

# LipiFlow

0

Ô

0

٢

٢

۲

٢

0

۲

- The MBA's Understanding of Clinical Aspects: LipiFlow applies warmth and pressure to your upper and lower eyelids to rejuvenate the lipids they generate
- I am a happy successful LipiFlow Patient

# LipiFlow

- It is a 12 minute treatment
- · They say it feels like stone therapies.
- · I found it to be comfortable and easy as a patient
- · May take up to four weeks before patient experiences improvement